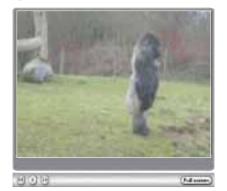

# **WHAT'S ON & WATCH** yourkenttv.co.uk

**STANDING TALL:** Port Lympne's silver sensation – the gorilla that walks like a man. Search 'gorilla'

# Standing tall the gorilla who walks like us

AMBAM the Silverback gorilla is fast achieving great fame - because he walks on two legs like a

An 18-second piece of footage of him walking on his hind legs like a human has become a YouTube sensation.

More then 200,000 people have viewed the clip, and visitors to Port Lympne Wildlife Park have been fascinated as the 21-year-old male who weighs 34 stone - strides through his enclosure.

The footage on the internet was filmed by animal researcher Johanna Watson, whilst she was working for a project on great ape locomotion.

Gorillas usually get around by "knuckle-walking", padding on their front hands to support their huge weight.

By **NICK AMES** 

nick.ames@kosmedia.co.uk

However, they can stand on two feet to reach branches and walk for short distances

But Ambam has managed more

than a few steps.
Gorilla keeper Ingrid Naisby said:
"He's always liked to stand up. It's
about getting his balance right. He
has perfected it."

Ambam was born at Port Lympne's sister park, Howletts, near Canterbury,, and is the largest

gorilla at the park, at six feet tall. Keeper Phil Ridges added: "All sceper Fini Ridges added: All gorillas can walk to some extent, but we haven't got any who do it like Ambam and he is quite a celebrity. "We think he might use it to get a

height advantage to look over the wall when keepers come to feed him, and standing up can also help him look for food generally.

"Ambam can also carry a lot more food if he stands and uses both hands, and walking on two feet also means he doesn't get his hands wet when it's raining.